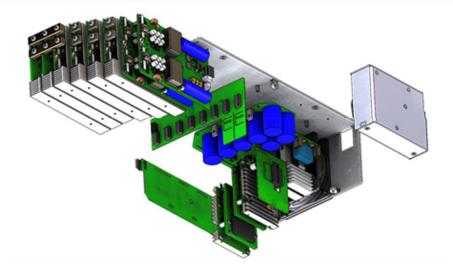

#### The alternative for Vicor MegaPAC

family AC-DC & DC-DC switchers

CONFIGURABLE

**AC-DC** converter

up to 4000 W • 1 to 16 outputs

### The alternative for Vicor MegaPAC

family AC-DC & DC-DC switchers

CONFIGURABLE

**AC-DC** converter

up to 4000 W • 1 to 16 outputs

use of latest semi-conductor GaN and SiC technologies. expertise in discrete solutions for low power outputs, AC-DC Front End and Vicor DCM 500W DC-DC modules associated to Power System Technology

use of latest semi-conductor GaN and SiC technologies. expertise in discrete solutions for low power outputs, AC-DC Front End and Vicor DCM 500W DC-DC modules associated to Power System Technology