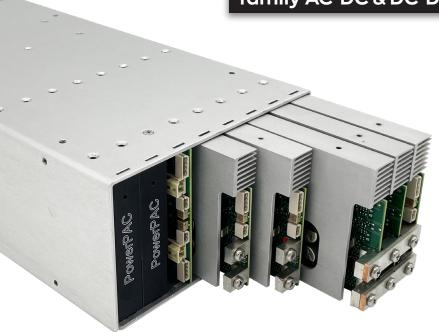

#### The alternative for Vicor MegaPAC

family AC-DC & DC-DC switchers

CONFIGURABLE

**AC-DC** converter

up to 4000 W • 1 to 16 outputs

### The alternative for Vicor MegaPAC

family AC-DC & DC-DC switchers

CONFIGURABLE

**AC-DC** converter

up to 4000 W • 1 to 16 outputs

use of latest semi-conductor GaN and SiC technologies. expertise in discrete solutions for low power outputs, AC-DC Front End and Vicor DCM 500W DC-DC modules associated to Power System Technology

use of latest semi-conductor GaN and SiC technologies. expertise in discrete solutions for low power outputs, AC-DC Front End and Vicor DCM 500W DC-DC modules associated to Power System Technology