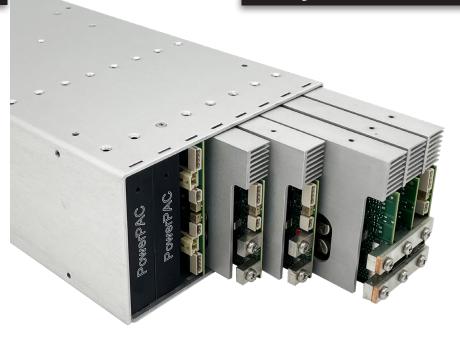

#### The alternative for Vicor MegaPAC

family AC-DC & DC-DC switchers

CONFIGURABLE

**AC-DC** converter

up to 4000 W • 1 to 16 outputs

### The alternative for Vicor MegaPAC

family AC-DC & DC-DC switchers

CONFIGURABLE

**AC-DC** converter

up to 4000 W • 1 to 16 outputs

use of latest semi-conductor GaN and SiC technologies. expertise in discrete solutions for low power outputs, AC-DC Front End and Vicor DCM 500W DC-DC modules associated to Power System Technology

use of latest semi-conductor GaN and SiC technologies. expertise in discrete solutions for low power outputs, AC-DC Front End and Vicor DCM 500W DC-DC modules associated to Power System Technology