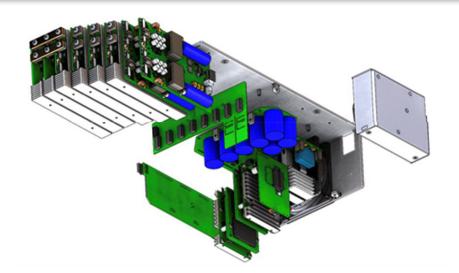

#### The alternative for Vicor MegaPAC

family AC-DC & DC-DC switchers

CONFIGURABLE

**AC-DC** converter

up to 4000 W • 1 to 16 outputs

### The alternative for Vicor MegaPAC

family AC-DC & DC-DC switchers

CONFIGURABLE

**AC-DC** converter

up to 4000 W • 1 to 16 outputs

use of latest semi-conductor GaN and SiC technologies. expertise in discrete solutions for low power outputs, AC-DC Front End and Vicor DCM 500W DC-DC modules associated to Power System Technology

use of latest semi-conductor GaN and SiC technologies. expertise in discrete solutions for low power outputs, AC-DC Front End and Vicor DCM 500W DC-DC modules associated to Power System Technology